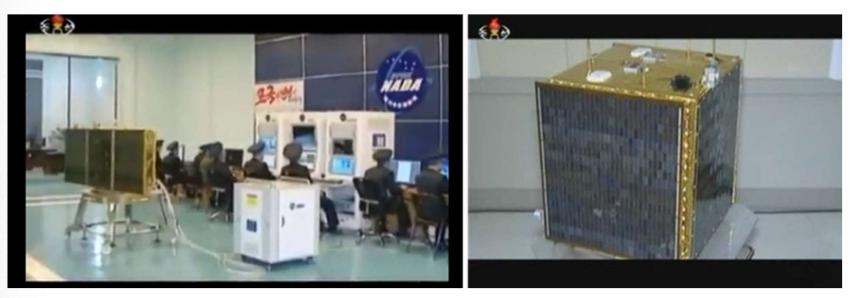

### Kwangmyŏngsŏng 4 (KMS 4)

Kwangmyongsong-4: Two views of the purported earthobservation satellite Korea launched in January 2016. Image credit: chinaspaceflight.com

6/14/22